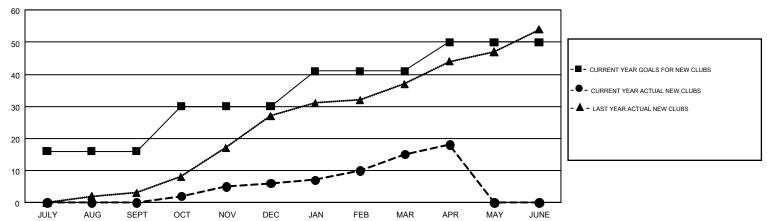

## GOALS AND ACTUAL NEW CLUBS CUMULATIVE

## GMT: VASUDEV VALAWALKAR

GMT CA 6

| Clubs                 |               |           |               | Members               |                           |                         |                                              |  |
|-----------------------|---------------|-----------|---------------|-----------------------|---------------------------|-------------------------|----------------------------------------------|--|
| RESULTS FOR 2018-2019 |               |           |               | RESULTS FOR 2018-2019 |                           |                         |                                              |  |
| QUARTER               | NEW CLUB GOAL | NEW CLUBS | DROPPED CLUBS | QUARTER               | MEMBER GROWTH NET<br>GOAL | MEMBER GROWTH<br>ACTUAL | DROPPED MEMBERS ACTUAL (including transfers) |  |
| JULY/AUG/SEPT         | 16            | 0         | 6             | JULY/AUG/SEPT         | 471                       | 365                     | 554                                          |  |
| OCT/NOV/DEC           | 14            | 6         | 43            | OCT/NOV/DEC           | 673                       | 505                     | 1,544                                        |  |
| JAN/FEB/MAR           | 11            | 9         | 7             | JAN/FEB/MAR           | 494                       | 769                     | 319                                          |  |
| APR/MAY/JUNE          | 9             | 3         | 0             | APR/MAY/JUNE          | 392                       | 306                     | 15                                           |  |