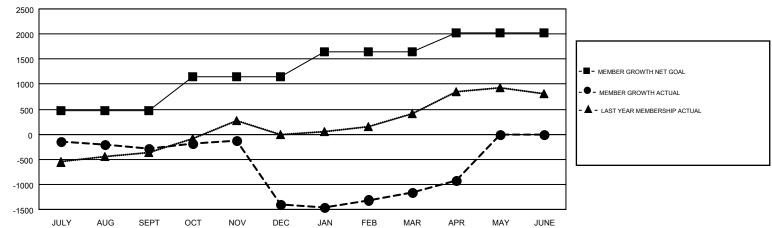

## GOALS AND ACTUAL MEMBERS CUMULATIVE

| DROPPED CLUBS: 56  DROPPED MEMBERS |                | 333 CLUBS OF 587 ADDED 1 OR MORE<br>NEW MEMBERS | GENDER DISTR<br>MALE<br>FEMALE | 11,700 (76.90%)<br>3,515 (23.10%) |       |
|------------------------------------|----------------|-------------------------------------------------|--------------------------------|-----------------------------------|-------|
| DECEASED                           | 51             | CLICK HERE FOR CUMULATIVE                       | TOTAL FAMILY UNIT MEMBERS      |                                   | 4,810 |
| CLUB CANCELLED OTHER               | 1,063<br>1,318 | MEMBERSHIP DATA                                 | FAMILY MEMBERS PAYING HALF     |                                   | 2,608 |
| TOTAL                              | 2,432          |                                                 | 000                            |                                   |       |

## GMT: VASUDEV VALAWALKAR

GMT CA 6

| Clubs                 |               |           |               | Members               |                           |                         |                                              |  |
|-----------------------|---------------|-----------|---------------|-----------------------|---------------------------|-------------------------|----------------------------------------------|--|
| RESULTS FOR 2018-2019 |               |           |               | RESULTS FOR 2018-2019 |                           |                         |                                              |  |
| QUARTER               | NEW CLUB GOAL | NEW CLUBS | DROPPED CLUBS | QUARTER               | MEMBER GROWTH NET<br>GOAL | MEMBER GROWTH<br>ACTUAL | DROPPED MEMBERS ACTUAL (including transfers) |  |
| JULY/AUG/SEPT         | 16            | 0         | 6             | JULY/AUG/SEPT         | 471                       | 365                     | 554                                          |  |
| OCT/NOV/DEC           | 14            | 6         | 43            | OCT/NOV/DEC           | 673                       | 505                     | 1,544                                        |  |
| JAN/FEB/MAR           | 11            | 9         | 7             | JAN/FEB/MAR           | 494                       | 769                     | 319                                          |  |
| APR/MAY/JUNE          | 9             | 3         | 0             | APR/MAY/JUNE          | 392                       | 306                     | 15                                           |  |